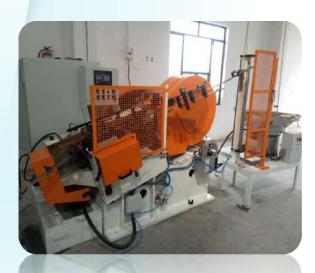

# Our Products Assembly machines

Machine Name - Ball Joint Assembly Machine Machine Type - Assembly Customer - Somic ZF

Machine Name - PURGE JOINT PRESSING
Machine Type - Assembly
Customer - Keihin FIE

#### **Assembly machines**

Machine Name - Shock Absorber Assembly
Machine Type - Assembly
Customer - TENNECO

Machine Name - Straight Plug Pressing SPM
Machine Type - Assembly
Customer - Keihin FIE

#### **Assembly machines**

Machine Name - Bush Press Machine
Machine Type - Assembly Machine
Customer - RANCON MOTOR BIKES LTD,
Bangladesh

Machine Name - Bush, Seal & Bearing Assembly
Machine Type - Assembly Machine
Customer - BEST KOKI

#### **Pressing machines**

Machine Name - Combo Pressing Machine Machine Type - Pressing & Assembly Customer - Best Koki

Machine Name - Ball Joint Press Machine Machine Type - Pressing Customer - Somic ZF

#### **Pressing Machines**

Machine Name - Bush Press Machine
Machine Type - Pressing
Customer - Somic ZF

Machine Name - Fuel Joint Pressing
Machine Type - Assembly Press
Customer - Keihin FIE