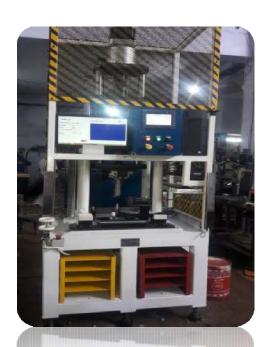

# Our Products Assembly machines

Machine Name - Ball Joint Assembly Machine Machine Type - Assembly Customer - Somic ZF

Machine Name - PURGE JOINT PRESSING
Machine Type - Assembly
Customer - Keihin FIE

#### **Assembly machines**

Machine Name - Shock Absorber Assembly
Machine Type - Assembly
Customer - TENNECO

Machine Name - Straight Plug Pressing SPM
Machine Type - Assembly
Customer - Keihin FIE

#### **Assembly machines**

Machine Name - Bush Press Machine
Machine Type - Assembly Machine
Customer - RANCON MOTOR BIKES LTD,
Bangladesh

Machine Name - Bush, Seal & Bearing Assembly
Machine Type - Assembly Machine
Customer - BEST KOKI

#### **Pressing machines**

Machine Name - Combo Pressing Machine Machine Type - Pressing & Assembly Customer - Best Koki

Machine Name - Ball Joint Press Machine Machine Type - Pressing Customer - Somic ZF

#### **Pressing Machines**

Machine Name - Bush Press Machine
Machine Type - Pressing
Customer - Somic ZF

Machine Name - Fuel Joint Pressing
Machine Type - Assembly Press
Customer - Keihin FIE