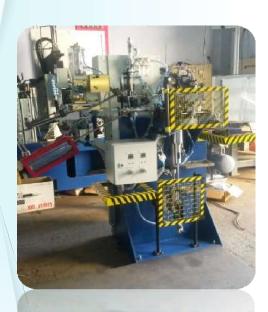

# Our Products Assembly machines

Machine Name - Ball Joint Assembly Machine Machine Type - Assembly Customer - Somic ZF

Machine Name - PURGE JOINT PRESSING
Machine Type - Assembly
Customer - Keihin FIE

#### **Assembly machines**

Machine Name - Shock Absorber Assembly
Machine Type - Assembly
Customer - TENNECO

Machine Name - Straight Plug Pressing SPM
Machine Type - Assembly
Customer - Keihin FIE

#### **Assembly machines**

Machine Name - Bush Press Machine
Machine Type - Assembly Machine
Customer - RANCON MOTOR BIKES LTD,
Bangladesh

Machine Name - Bush, Seal & Bearing Assembly
Machine Type - Assembly Machine
Customer - BEST KOKI

#### **Pressing machines**

Machine Name - Combo Pressing Machine Machine Type - Pressing & Assembly Customer - Best Koki

Machine Name - Ball Joint Press Machine Machine Type - Pressing Customer - Somic ZF

#### **Pressing Machines**

Machine Name - Bush Press Machine
Machine Type - Pressing
Customer - Somic ZF

Machine Name - Fuel Joint Pressing
Machine Type - Assembly Press
Customer - Keihin FIE