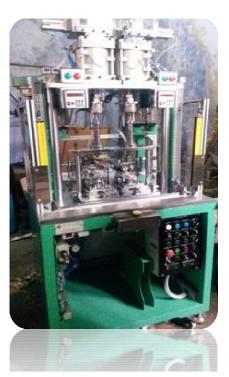

# Our Products Assembly machines

Machine Name - Ball Joint Assembly Machine Machine Type - Assembly Customer - Somic ZF

Machine Name - PURGE JOINT PRESSING
Machine Type - Assembly
Customer - Keihin FIE

#### **Assembly machines**

Machine Name - Shock Absorber Assembly
Machine Type - Assembly
Customer - TENNECO

Machine Name - Straight Plug Pressing SPM
Machine Type - Assembly
Customer - Keihin FIE

#### **Assembly machines**

Machine Name - Bush Press Machine
Machine Type - Assembly Machine
Customer - RANCON MOTOR BIKES LTD,
Bangladesh

Machine Name - Bush, Seal & Bearing Assembly
Machine Type - Assembly Machine
Customer - BEST KOKI

#### **Pressing machines**

Machine Name - Combo Pressing Machine Machine Type - Pressing & Assembly Customer - Best Koki

Machine Name - Ball Joint Press Machine Machine Type - Pressing Customer - Somic ZF

#### **Pressing Machines**

Machine Name - Bush Press Machine
Machine Type - Pressing
Customer - Somic ZF

Machine Name - Fuel Joint Pressing
Machine Type - Assembly Press
Customer - Keihin FIE