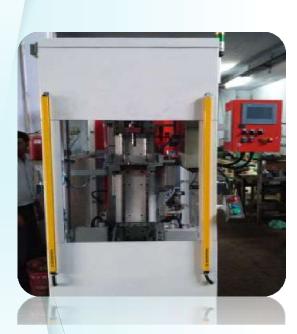

# Our Products Assembly machines

Machine Name - Ball Joint Assembly Machine Machine Type - Assembly Customer - Somic ZF

Machine Name - PURGE JOINT PRESSING
Machine Type - Assembly
Customer - Keihin FIE