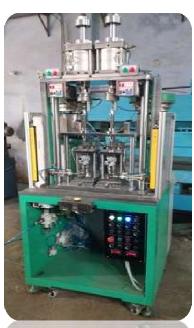

#### **Assembly machines**

Machine Name - Shock Absorber Assembly
Machine Type - Assembly
Customer - TENNECO

Machine Name - Straight Plug Pressing SPM
Machine Type - Assembly
Customer - Keihin FIE