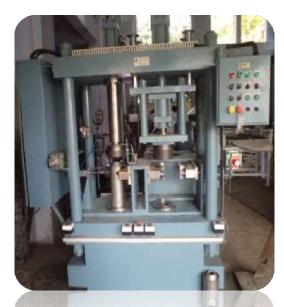

#### **Drilling and Tapping Machines**

Machine Name - Drilling & Tapping Machine
Machine Type - Drilling & Tapping
Customer - Keihin FIE

Machine Name - Drilling Machine
Machine Type - Drilling Machine
Customer - Keihin FIE

#### **Drilling and Tapping machine**

Machine Name - Drilling Machine (Upto Ø35mm)

Machine Type - Drilling Machine

Customer - Somic ZF

Machine Name - Drilling Tapping SPM
Machine Type - Drilling Machine
Customer - UniPart