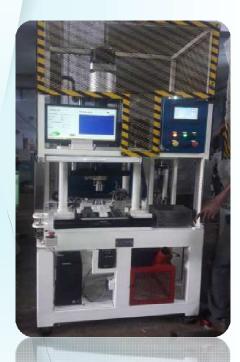

# Our Products Assembly machines

Machine Name - Ball Joint Assembly Machine Machine Type - Assembly Customer - Somic ZF

Machine Name - PURGE JOINT PRESSING
Machine Type - Assembly
Customer - Keihin FIE

#### **Assembly machines**

Machine Name - Shock Absorber Assembly
Machine Type - Assembly
Customer - TENNECO

Machine Name - Straight Plug Pressing SPM
Machine Type - Assembly
Customer - Keihin FIE

#### **Assembly machines**

Machine Name - Bush Press Machine
Machine Type - Assembly Machine
Customer - RANCON MOTOR BIKES LTD,
Bangladesh

Machine Name - Bush, Seal & Bearing Assembly
Machine Type - Assembly Machine
Customer - BEST KOKI

#### **Pressing machines**

Machine Name - Combo Pressing Machine Machine Type - Pressing & Assembly Customer - Best Koki

Machine Name - Ball Joint Press Machine Machine Type - Pressing Customer - Somic ZF

#### **Pressing Machines**

Machine Name - Bush Press Machine
Machine Type - Pressing
Customer - Somic ZF

Machine Name - Fuel Joint Pressing
Machine Type - Assembly Press
Customer - Keihin FIE