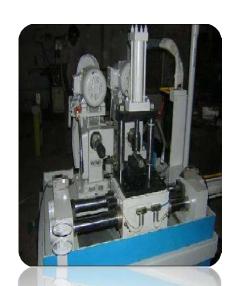

#### **Testing Machines**

Machine Name - Leakage & Length Testing Machine Machine Type - Dry Test Machine Customer - SHRIRAM PISTONS & RINGS LTD

Machine Name - Universal Testing Machine
Machine Type - Testing Machine
Customer - Somic ZF

#### **Testing machines**

Machine Name - IBJ Auto Torque testing
Machine Type - Testing Machine
Customer - Somic ZF

Machine Name - Fuel Tank Leakage Testing
Machine Type - Testing Machine
Customer - Suzuki Two Wheeler