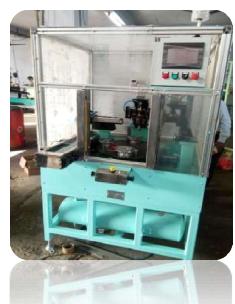

# Our Products Assembly machines

Machine Name - Ball Joint Assembly Machine Machine Type - Assembly Customer - Somic ZF

Machine Name - PURGE JOINT PRESSING
Machine Type - Assembly
Customer - Keihin FIE

#### **Assembly machines**

Machine Name - Shock Absorber Assembly
Machine Type - Assembly
Customer - TENNECO

Machine Name - Straight Plug Pressing SPM
Machine Type - Assembly
Customer - Keihin FIE

#### **Assembly machines**

Machine Name - Bush Press Machine
Machine Type - Assembly Machine
Customer - RANCON MOTOR BIKES LTD,
Bangladesh

Machine Name - Bush, Seal & Bearing Assembly
Machine Type - Assembly Machine
Customer - BEST KOKI

#### **Pressing machines**

Machine Name - Combo Pressing Machine Machine Type - Pressing & Assembly Customer - Best Koki

Machine Name - Ball Joint Press Machine Machine Type - Pressing Customer - Somic ZF

#### **Pressing Machines**

Machine Name - Bush Press Machine
Machine Type - Pressing
Customer - Somic ZF

Machine Name - Fuel Joint Pressing
Machine Type - Assembly Press
Customer - Keihin FIE