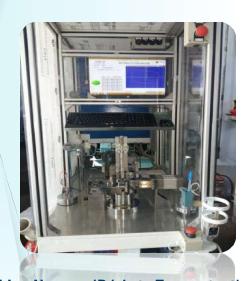

#### **Testing machines**

Machine Name - IBJ Auto Torque testing
Machine Type - Testing Machine
Customer - Somic ZF

Machine Name - Fuel Tank Leakage Testing
Machine Type - Testing Machine
Customer - Suzuki Two Wheeler