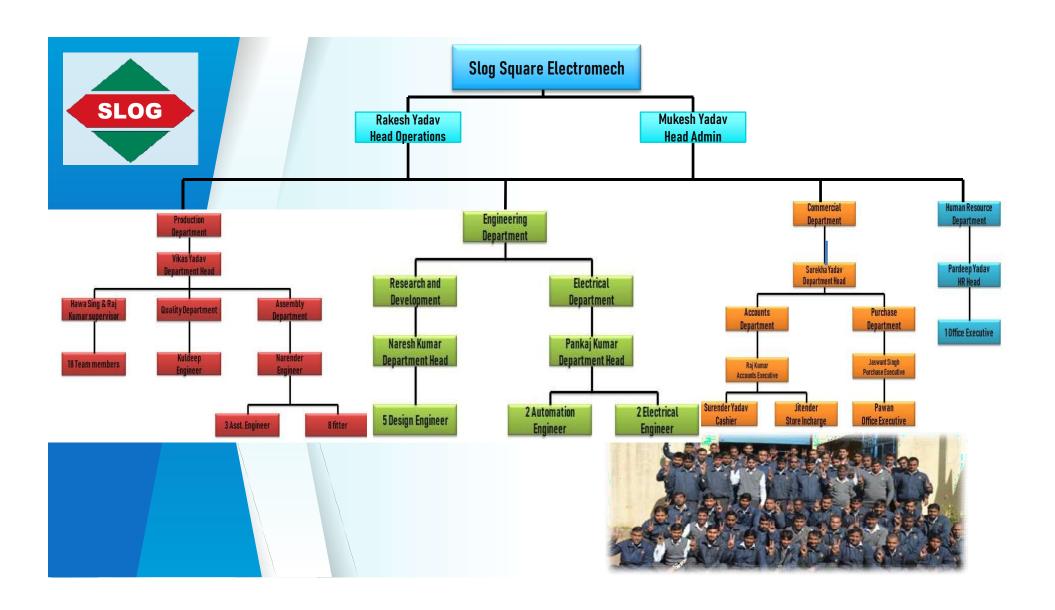

ll as young workforce slog's design sector has the right mixture of experienced and fresh minds.





## Solidworks

Equiped with with multiple workstations and lincensed Solidworks software.





#### **Electrical department**

Slog is backed with electric professional with sound knowledge about automation.











#### **Quality Orientation**



Being SPM manufacturers, we truly perceive and pursue the heart and soul of every machine we build and every tool we make.



Meeting the design tolerances and satisfying the customer needs is very important. Keeping that in mind Slog has a quality department with experienced professionals



Each and every part of a machine is inspected using highly accurate tools and a quality report of the same is made.





#### **Engineering process**









# Our Products Assembly machines



Machine Name - Ball Joint Assembly Machine Machine Type - Assembly Customer - Somic ZF



Machine Name - PURGE JOINT PRESSING
Machine Type - Assembly
Customer - Keihin FIE



#### **Assembly machines**



Machine Name - Shock Absorber Assembly
Machine Type - Assembly
Customer - TENNECO



Machine Name - Straight Plug Pressing SPM
Machine Type - Assembly
Customer - Keihin FIE



#### **Assembly machines**



Machine Name - Bush Press Machine
Machine Type - Assembly Machine
Customer - RANCON MOTOR BIKES LTD,
Bangladesh



Machine Name - Bush, Seal & Bearing Assembly
Machine Type - Assembly Machine
Customer - BEST KOKI



#### **Pressing machines**



Machine Name - Combo Pressing Machine Machine Type - Pressing & Assembly Customer - Best Koki



Mach