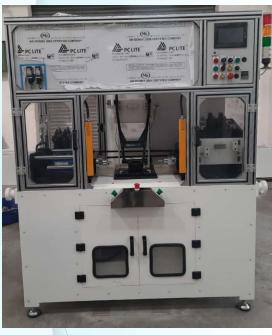

#### **Assembly machines**

Machine Name - Bush Press Machine
Machine Type - Assembly Machine
Customer - RANCON MOTOR BIKES LTD,
Bangladesh

Machine Name - Bush, Seal & Bearing Assembly
Machine Type - Assembly Machine
Customer - BEST KOKI