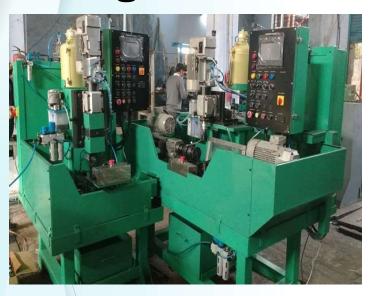

#### **Pressing machines**

Machine Name - Combo Pressing Machine Machine Type - Pressing & Assembly Customer - Best Koki

Machine Name - Ball Joint Press Machine Machine Type - Pressing Customer - Somic ZF

#### **Pressing Machines**

Machine Name - Bush Press Machine
Machine Type - Pressing
Customer - Somic ZF

Machine Name - Fuel Joint Pressing
Machine Type - Assembly Press
Customer - Keihin FIE