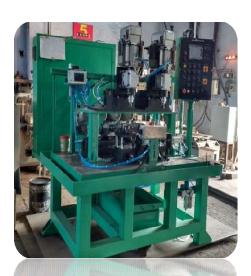

# Our Products Assembly machines

Machine Name - Ball Joint Assembly Machine Machine Type - Assembly Customer - Somic ZF

Machine Name - PURGE JOINT PRESSING
Machine Type - Assembly
Customer - Keihin FIE

#### **Assembly machines**

Machine Name - Shock Absorber Assembly
Machine Type - Assembly
Customer - TENNECO

Machine Name - Straight Plug Pressing SPM
Machine Type - Assembly
Customer - Keihin FIE

#### **Assembly machines**

Machine Name - Bush Press Machine
Machine Type - Assembly Machine
Customer - RANCON MOTOR BIKES LTD,
Bangladesh

Machine Name - Bush, Seal & Bearing Assembly
Machine Type - Assembly Machine
Customer - BEST KOKI

#### **Pressing machines**

Machine Name - Combo Pressing Machine Machine Type - Pressing & Assembly Customer - Best Koki

Machine Name - Ball Joint Press Machine Machine Type - Pressing Customer - Somic ZF

#### **Pressing Machines**

Machine Name - Bush Press Machine
Machine Type - Pressing
Customer - Somic ZF

Machine Name - Fuel Joint Pressing
Machine Type - Assembly Press
Customer - Keihin FIE