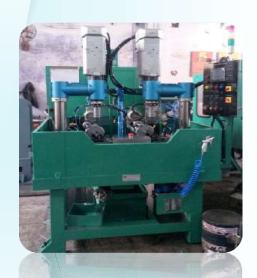

#### **Pressing Machines**

Machine Name - Bush Press Machine
Machine Type - Pressing
Customer - Somic ZF

Machine Name - Fuel Joint Pressing
Machine Type - Assembly Press
Customer - Keihin FIE