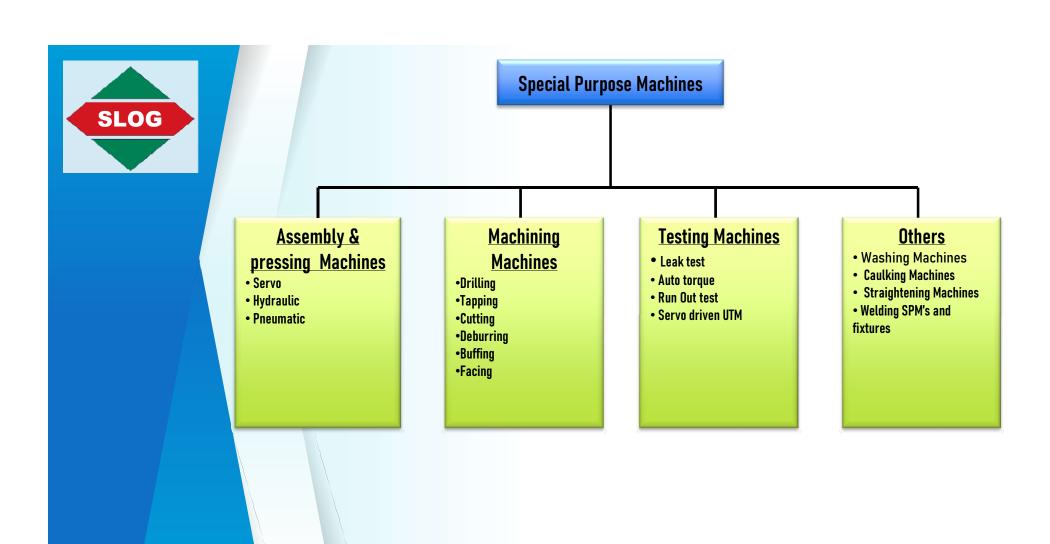

# Our Products Assembly machines

Machine Name - Ball Joint Assembly Machine Machine Type - Assembly Customer - Somic ZF

Machine Name - PURGE JOINT PRESSING
Machine Type - Assembly
Customer - Keihin FIE

#### **Assembly machines**

Machine Name - Shock Absorber Assembly
Machine Type - Assembly
Customer - TENNECO

Machine Name - Straight Plug Pressing SPM
Machine Type - Assembly
Customer - Keihin FIE

#### **Assembly machines**

Machine Name - Bush Press Machine
Machine Type - Assembly Machine
Customer - RANCON MOTOR BIKES LTD,
Bangladesh

Machine Name - Bush, Seal & Bearing Assembly
Machine Type - Assembly Machine
Customer - BEST KOKI

#### **Pressing machines**

Machine Name - Combo Pressing Machine Machine Type - Pressing & Assembly Customer - Best Koki

Machine Name - Ball Joint Press Machine Machine Type - Pressing Customer - Somic ZF

#### **Pressing Machines**

Machine Name - Bush Press Machine
Machine Type - Pressing
Customer - Somic ZF

Machine Name - Fuel Joint Pressing
Machine Type - Assembly Press
Customer - Keihin FIE

#### Straightening

Machine Name - Straightening Machine Machine Type - Straightening Customer - Shriram Piston & Rings Ltd

#### **Deburring**

Machine Name - Clutch Plate Deburring
Machine Type - Deburring
Customer - FCC

#### **Testing Machines**

Machine Name - Leakage & Length Testing Machine Machine Type - Dry Test Machine Customer - SHRIRAM PISTONS & RINGS LTD

Machine Name - Universal Testing Machine
Machine Type - Testing Machine
Customer - Somic ZF

#### **Testing machines**

Machine Name - IBJ Auto Torque testing
Machine Type - Testing Machine
Customer - Somic ZF

Machine Name - Fuel Tank Leakage Testing
Machine Type - Testing Machine
Customer - Suzuki Two Wheeler

#### **Drilling and Tapping Machines**

Machine Name - Drilling & Tapping Machine
Machine Type - Drilling & Tapping
Customer - Keihin FIE

Machine Name - Drilling Machine
Machine Type - Drilling Machine
Customer - Keihin FIE

#### **Drilling and Tapping machine**

Machine Name - Drilling Machine (Upto Ø35mm)

Machine Type - Drilling Machine

Customer - Somic ZF

Machine Name - Drilling Tapping SPM
Machine Type - Drilling Machine
Customer - UniPart

#### **Washing Machine**

Machine Name - Water Washing Machine Machine Type - Washing Customer - Keihin FIE

Machine Name - Air Washing SPM
Machine Type - Washing
Customer - Keihin FIE

#### **Buffing Machine**

Machine Name – Buffing SPM
Machine Type – Buffing Machine
Customer – Rane NSK

#### **Caulking Machine**

Machine Name - Caulking SPM
Machine Type - Caulking Machine
Customer - SANKEI

#### **Facing Machine**

Machine Name - Facing & Deburring Machine
Machine Type - Facing Machine
Customer - Keihin FIE

#### **Welding Machine**

Machine Name - Double Torch Welding SPM
Machine Type - Welding Machine
Customer - UNIPART