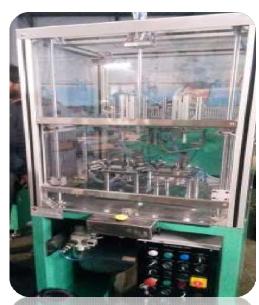

# Our Products Assembly machines

Machine Name - Ball Joint Assembly Machine Machine Type - Assembly Customer - Somic ZF

Machine Name - PURGE JOINT PRESSING
Machine Type - Assembly
Customer - Keihin FIE

#### **Assembly machines**

Machine Name - Shock Absorber Assembly
Machine Type - Assembly
Customer - TENNECO

Machine Name - Straight Plug Pressing SPM
Machine Type - Assembly
Customer - Keihin FIE

#### **Assembly machines**

Machine Name - Bush Press Machine
Machine Type - Assembly Machine
Customer - RANCON MOTOR BIKES LTD,
Bangladesh

Machine Name - Bush, Seal & Bearing Assembly
Machine Type - Assembly Machine
Customer - BEST KOKI

#### **Pressing machines**

Machine Name - Combo Pressing Machine Machine Type - Pressing & Assembly Customer - Best Koki

Machine Name - Ball Joint Press Machine Machine Type - Pressing Customer - Somic ZF

#### **Pressing Machines**

Machine Name - Bush Press Machine
Machine Type - Pressing
Customer - Somic ZF

Machine Name - Fuel Joint Pressing
Machine Type - Assembly Press
Customer - Keihin FIE