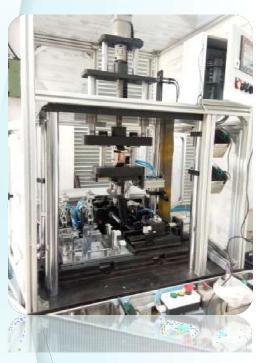

# Our Products Assembly machines

Machine Name - Ball Joint Assembly Machine Machine Type - Assembly Customer - Somic ZF

Machine Name - PURGE JOINT PRESSING
Machine Type - Assembly
Customer - Keihin FIE

#### **Assembly machines**

Machine Name - Shock Absorber Assembly
Machine Type - Assembly
Customer - TENNECO

Machine Name - Straight Plug Pressing SPM
Machine Type - Assembly
Customer - Keihin FIE

#### **Assembly machines**

Machine Name - Bush Press Machine
Machine Type - Assembly Machine
Customer - RANCON MOTOR BIKES LTD,
Bangladesh

Machine Name - Bush, Seal & Bearing Assembly
Machine Type - Assembly Machine
Customer - BEST KOKI

#### **Pressing machines**

Machine Name - Combo Pressing Machine Machine Type - Pressing & Assembly Customer - Best Koki

Machine Name - Ball Joint Press Machine Machine Type - Pressing Customer - Somic ZF

#### **Pressing Machines**

Machine Name - Bush Press Machine
Machine Type - Pressing
Customer - Somic ZF

Machine Name - Fuel Joint Pressing
Machine Type - Assembly Press
Customer - Keihin FIE